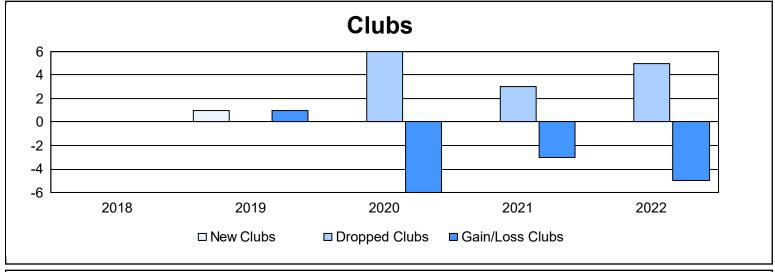

District 105CN As of June 2022 Cumulative

| Year      | New<br>Clubs | Dropped<br>Clubs | Gain/<br>Loss<br>Clubs | New<br>Members | Charter<br>Members | Reinstate<br>Members | Transfer<br>Members | Total<br>Member<br>Added | Total<br>Members<br>Dropped | Gain/<br>Loss<br>Members |
|-----------|--------------|------------------|------------------------|----------------|--------------------|----------------------|---------------------|--------------------------|-----------------------------|--------------------------|
| 2017-2018 | 0            | 0                | 0                      | 120            | 1                  | 3                    | 15                  | 139                      | 205                         | -66                      |
| 2018-2019 | 1            | 0                | 1                      | 143            | 22                 | 4                    | 16                  | 185                      | 210                         | -25                      |
| 2019-2020 | 0            | 6                | -6                     | 70             | 5                  | 8                    | 16                  | 99                       | 240                         | -141                     |
| 2020-2021 | 0            | 3                | -3                     | 51             | 3                  | 3                    | 5                   | 62                       | 158                         | -96                      |
| 2021-2022 | 0            | 5                | -5                     | 63             | 3                  | 5                    | 21                  | 92                       | 176                         | -84                      |
| Average   | 0            | 3                | -3                     | 89             | 7                  | 5                    | 15                  | 115                      | 198                         | -82                      |