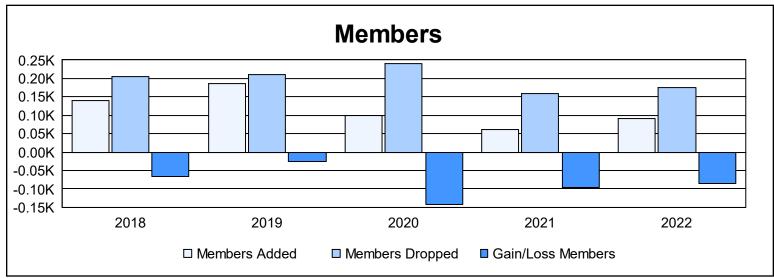

District 105CN As of June 2022 Cumulative

| Year      | New<br>Clubs | Dropped<br>Clubs | Gain/<br>Loss<br>Clubs | New<br>Members | Charter<br>Members | Reinstate<br>Members | Transfer<br>Members | Total<br>Member<br>Added | Total<br>Members<br>Dropped | Gain/<br>Loss<br>Members |
|-----------|--------------|------------------|------------------------|----------------|--------------------|----------------------|---------------------|--------------------------|-----------------------------|--------------------------|
| 2017-2018 | 0            | 0                | 0                      | 120            | 1                  | 3                    | 15                  | 139                      | 205                         | -66                      |
| 2018-2019 | 1            | 0                | 1                      | 143            | 22                 | 4                    | 16                  | 185                      | 210                         | -25                      |
| 2019-2020 | 0            | 6                | -6                     | 70             | 5                  | 8                    | 16                  | 99                       | 240                         | -141                     |
| 2020-2021 | 0            | 3                | -3                     | 51             | 3                  | 3                    | 5                   | 62                       | 158                         | -96                      |
| 2021-2022 | 0            | 5                | -5                     | 63             | 3                  | 5                    | 21                  | 92                       | 176                         | -84                      |
| Average   | 0            | 3                | -3                     | 89             | 7                  | 5                    | 15                  | 115                      | 198                         | -82                      |